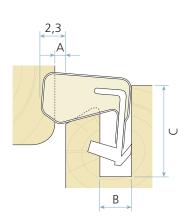

# **Technical specification**

A Seal gap: 0,0 mm minimum to 1,5 mm maximum

B Groove width: 2,7 – 3,0 mm nominalC Minimum groove depth: 8,0 mm

Rebate dimension: 8,0 mm