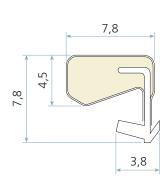

# **Technical specification**

A Seal gap: 0,0 mm minimum to 1,5 mm maximum

B Groove width: 2,7 – 3,0 mm nominalC Minimum groove depth: 8,0 mm

Rebate dimension: 8,0 mm