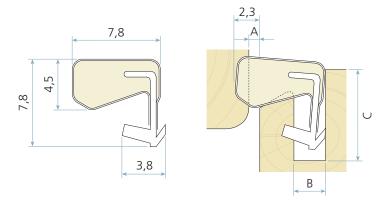

#### **Technical specification**

- A Seal gap: 0,0 mm minimum to 1,5 mm maximum
- B Groove width: 2,7 3,0 mm nominal
- C Minimum groove depth: 8,0 mm

Rebate dimension: 8,0 mm